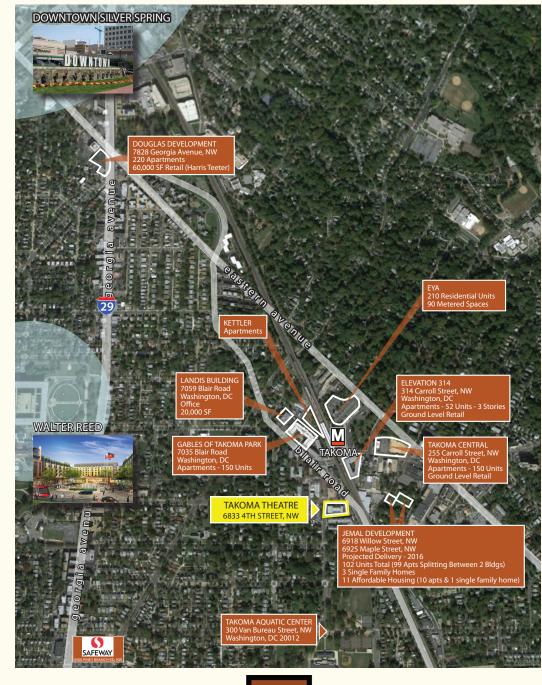

# UNIQUE LEASE OPPORTUNITY 6833 4<sup>TH</sup> STREET, NW

### IDEAL FOR OFFICE/RETAIL USER