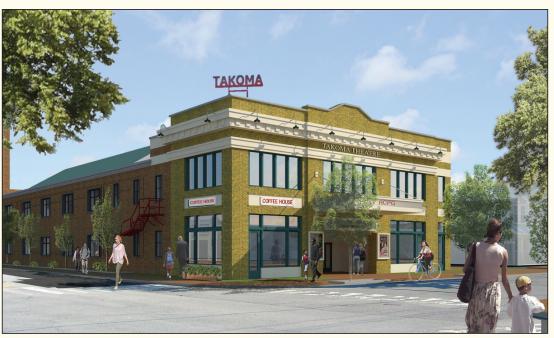

# UNIQUE LEASE OPPORTUNITY 6833 4<sup>th</sup> Street, NW

#### HIGHLIGHTS:

- Two (2) blocks to Takoma Metro
- Open floor plan/large footprint
- 9' 20' ceiling heights
- Freestanding, historic property, "old meets new"
- Accommodates 150-200 staff
- 17+ Parking spaces
- Ideal for retail, restaurant, office, arts, music, theater