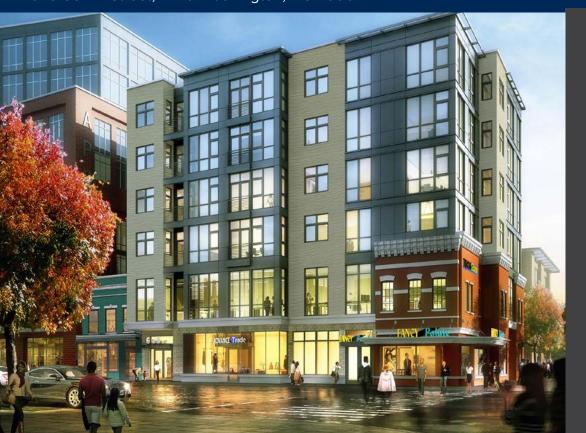

# Prime Retail & Office Space

646-654 H Street, NE | Washington, DC 20002

Best Corner in

H STREET CORRIDOR

WALK SCORE

95

HOUSEHOLD INCOME (1 MILE)

\$110,535

### Location & Building Details:

- Class A mixed-use project
- Located adjacent to The Apollo, Whole Foods Market, and WeWork in amenity-rich H Street Corridor
- Emerging submarket in DC booming with new businesses and significant residential growth
- Conveniently located by trolley to Metrorail, Metrobus, Circulator, Amtrak, VRE, MARC, Megabus, Boltbus and the Capital Bikeshare
- Private entrance for 2nd floor and lower level
- **Prominent signage** for retail and office tenants
- Large outdoor retail patio space
- 12' 14' ceiling heights

#### 646-654 H Street, NE | Washington, DC 20002