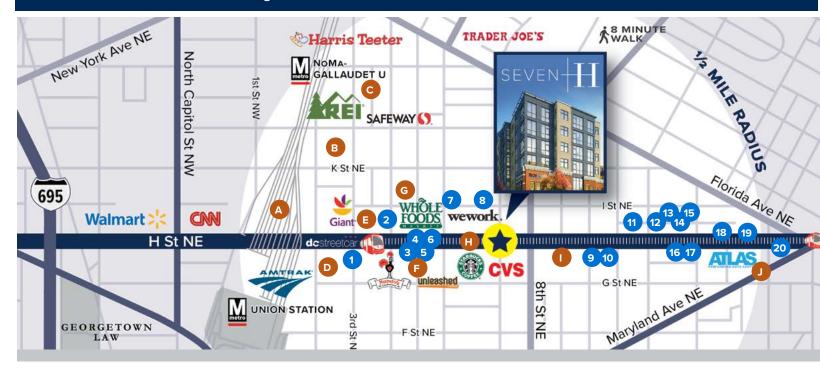

## Epicenter of H Street Corridor

7 **I** 

### Restaurants & Entertainment:

- Ethiopic 401 H Street
- Bikram Yoga 410 H Street
- 3 Sidamo Coffee & Tea 417 H Street
- New Citipizza
  504 H Street
- The Big Board
  421 H Street
- 6 Le Grenier 502 H Street
- Yoga District
  526 H Street
- 8 Hikari Sushi 644 H Street
- 9 Ben's Chili Bowl 1001 H Street
- Two Boots Pizza
  1025 H Street

- Taylor Gourmet
  1116 H Street
- Vendetta
  1210 H Street
- Sticky Rice
  1224 H Street
- The Pug & Toki Underground
  1234 H Street
- Granville Moore's
  1238 H Street
- Smith Commons 1245 H Street
- Sol Mexican Grill
  1251 H Street
- H Street Country Club
  1335 H Street
- Rock & Roll Hotel
  1353 H Street
- The Persuit Wine Bar
  1421 H Street

### Residential:

- Burnham Place
  1st and G Street
- B The Loree Grand 250 K Street
- Aria On L 300 L Street
- Stationhouse 701 2nd Street
- Senate Square & Giant Food 701 2nd Street
- 501 H Street
- Whole Foods & The Apollo 616 H Street
- The Anthology 625 H Street
- H Street Connection
  901 H Street
- The Maryland
  1350 Maryland Avenue