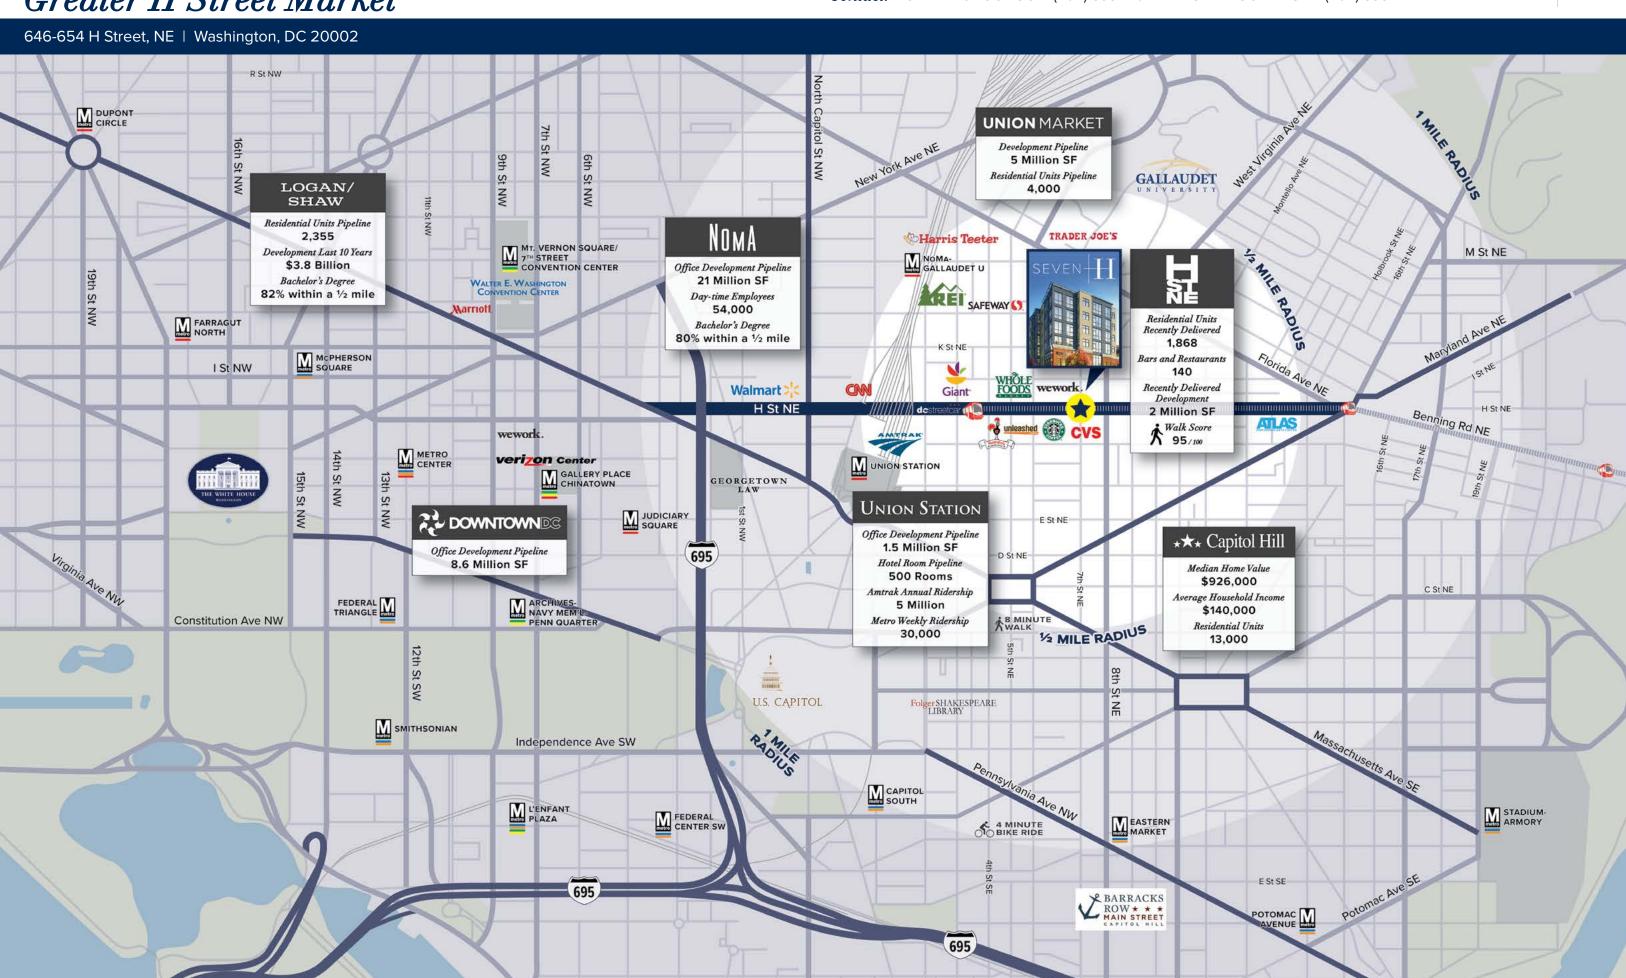

## Epicenter of H Street Corridor

7 **I** 

#### 646-654 H Street, NE | Washington, DC 20002