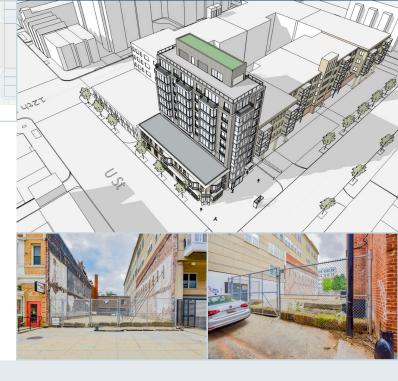

CLICK TO SEE AREA VIEWS FROM 6TH LEVEL OF THE PROPOSED DEVELOPMENT

## **Development Scenarios**

### APPROVED DEVELOPMENT

- 27 Multifamily Units
- 8,458 SF of Commercial Space
- 10 Levels + Sublevel + Amenity Roof-Deck Level

VIEW CONCEPTUAL PLANS

#### **ALTERNATE DEVELOPMENT**

- 57 Micro or Lodging Units
- 1,978 SF of Commercial Space
- 10 Levels + Sublevel + Amenity Roof-Deck Level

VIEW CONCEPTUAL PLANS