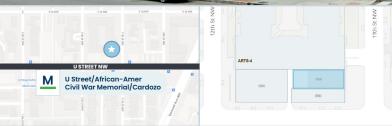

## 2002 11th Street NW

WASHINGTON, D.C. 20001 | UST CORRIDOR

Feldman Ruel is pleased to offer for sale an off-market opportunity to acquire 2002 11th Street NW, a development site located just off of one of Washington, D.C.'s most vibrant commercial arteries; the U Street corridor. Ownership recently completed all raze work on the site at their expense, providing cost savings and a more efficient construction timeline to a new owner. In addition, ownership purchased the adjacent building's air rights, eliminating any potential of development next door and preserving the subject property's south-facing windows permanently.

| UNPRICED       | Request For Offers                          |
|----------------|---------------------------------------------|
| PRODUCT TYPE   | Mixed-Use Development                       |
| ZONING         | ARTS-4                                      |
| ALLOWABLE USES | Multifamily, Hospitality,<br>Retail, Office |
| PROPOSED SF    | 36,540 SF                                   |
| LOT SIZE       | 3,423 SF                                    |
| TOPOGRAPHY     | Flat                                        |