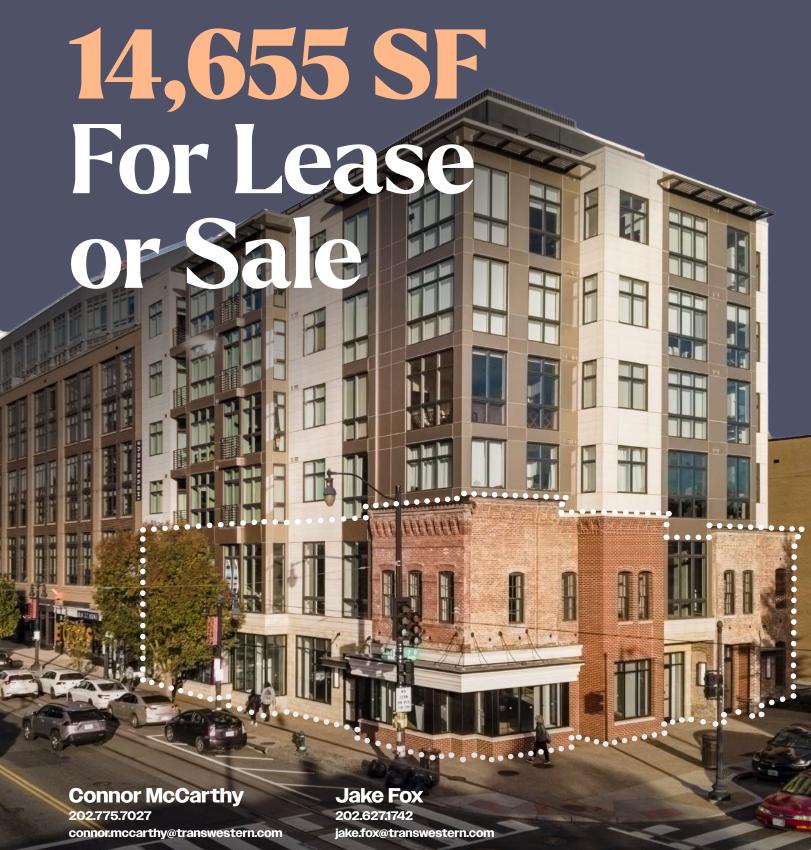

## Excellent Foot Traffic & Visibility

UP TO 14,655 SF AVAILABLE

For Lease or Sale | 3 Floors

AMENITY-RICH CORRIDOR

Same Block as Whole Foods & Nike

NATURAL LIGHT & HIGH CEILINGS

Efficient Floor Plans

57+
RESTAURANTS
WITHIN 1 MILE

14,655 TOTAL SF