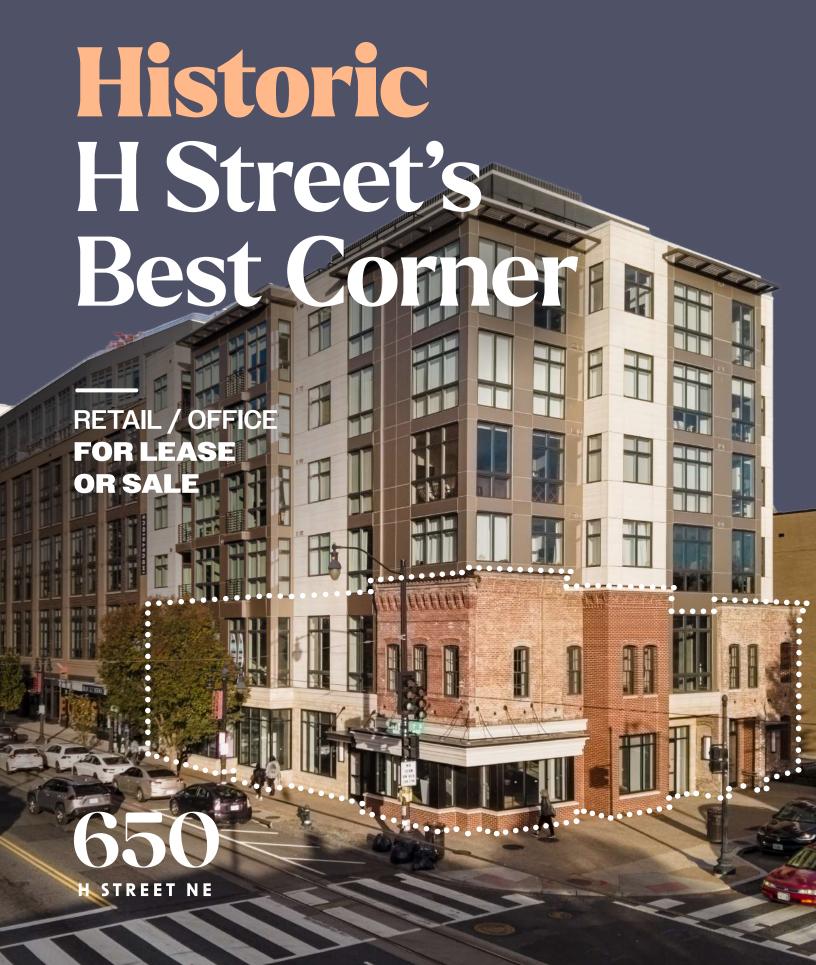

H & 7TH STREET

## Excellent Foot Traffic & Visibility

UP TO 14,655 SF AVAILABLE

For Lease or Sale | 3 Floors

AMENITY-RICH CORRIDOR

Same Block as Whole Foods & Nike

NATURAL LIGHT & HIGH CEILINGS

Efficient Floor Plans

57+
RESTAURANTS
WITHIN 1 MILE