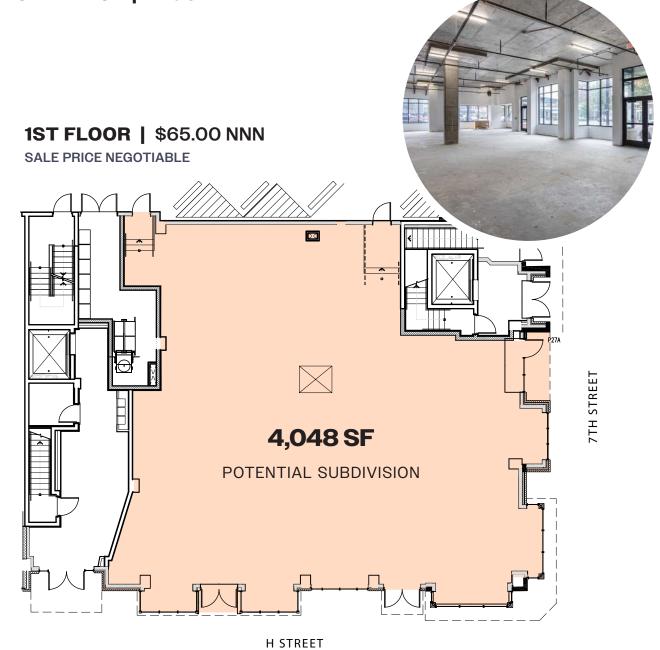

## 650 H Street Floor Plans

ENTIRE SPACE | \$50.00 NNNSALE PRICE | NEGOTIABLE

H STREET

H STREET

**UP TO** 

14,655 TOTAL SF