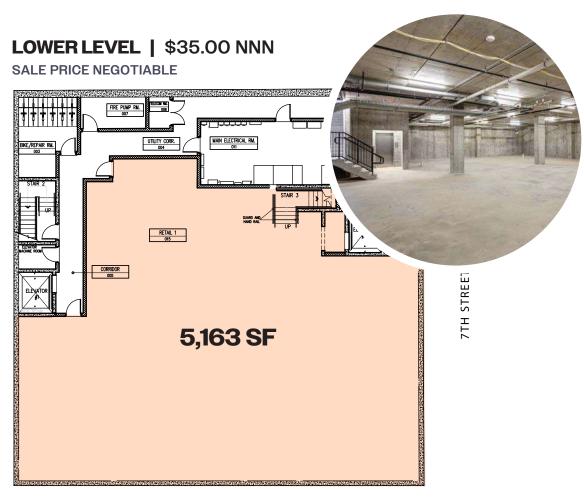

## 650 H Street Floor Plans

ENTIRE SPACE | \$50.00 NNNSALE PRICE | NEGOTIABLE

H STREET

H STREET

**UP TO** 