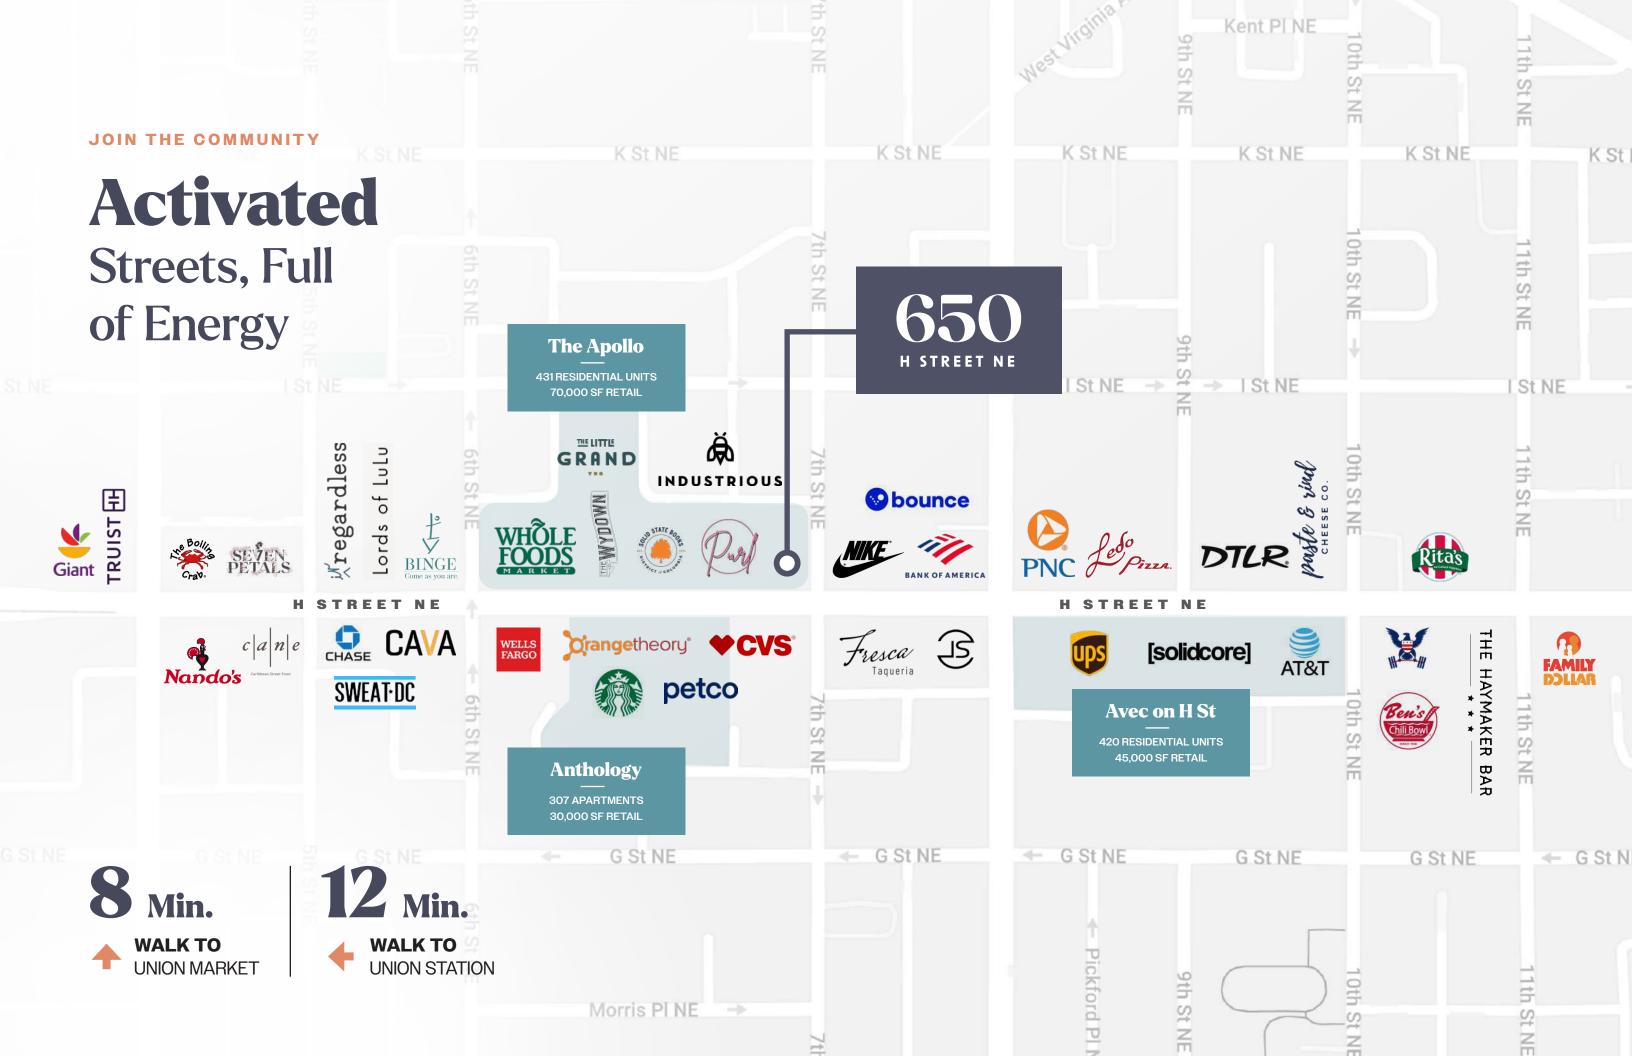

H & 7TH STREET

## Excellent Foot Traffic & Visibility

UP TO 14,655 SF AVAILABLE

For Lease or Sale | 3 Floors

AMENITY-RICH CORRIDOR

Same Block as Whole Foods & Nike

NATURAL LIGHT & HIGH CEILINGS

Efficient Floor Plans

57+
RESTAURANTS
WITHIN 1 MILE

FETAIL SHOPS
WITHIN 1 MILE

PREMIER DESTINATION