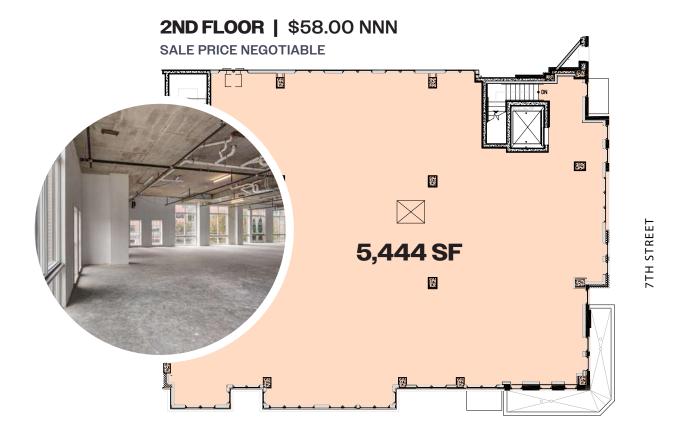

## 650 H Street Floor Plans

ENTIRE SPACE | \$50.00 NNNSALE PRICE | NEGOTIABLE

H STREET

H STREET

**UP TO** 

14,655 TOTAL SF