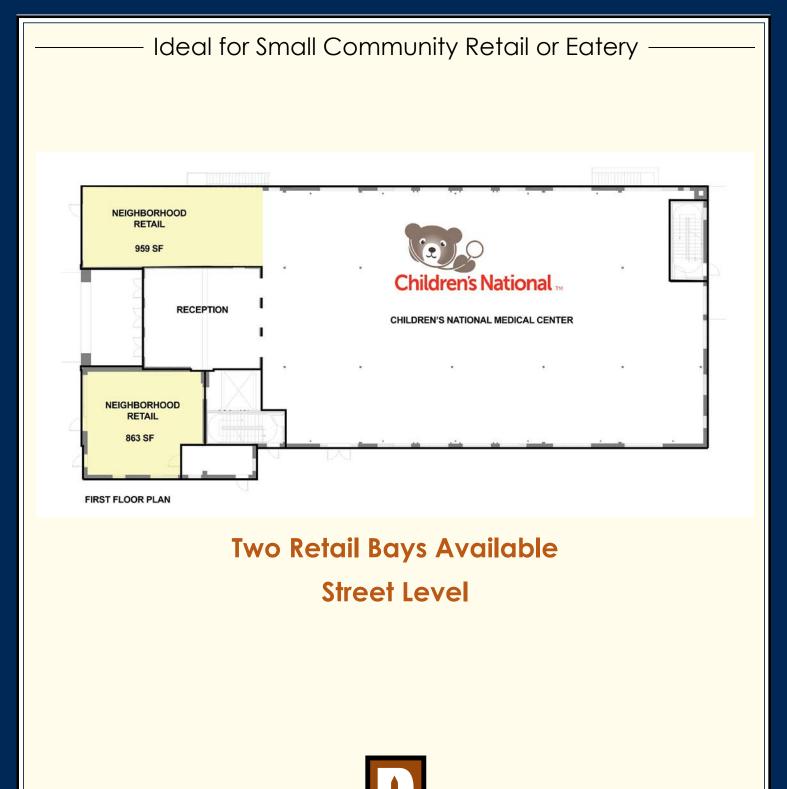

## UNIQUE RETAIL OPPORTUNITY

6833 4<sup>™</sup> STREET, NW

Ideal for Small Community Retail or Eatery

# Two Retail Bays Available Street Level

- .2 Miles to Takoma Metro
- 13' 14' ceiling heights
- Freestanding, historic property "old meets new"
- Ideal for retail, café, fitness, arts, etc.

New Anchor Tenant