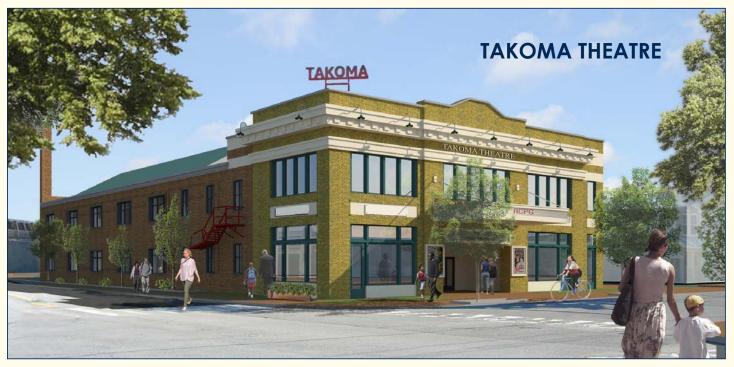

## UNIQUE RETAIL OPPORTUNITY

6833 4<sup>™</sup> STREET, NW

Ideal for Small Community Retail or Eatery

# Two Retail Bays Available Street Level

- .2 Miles to Takoma Metro
- 13' 14' ceiling heights
- Freestanding, historic property "old meets new"
- Ideal for retail, café, fitness, arts, etc.

New Anchor Tenant